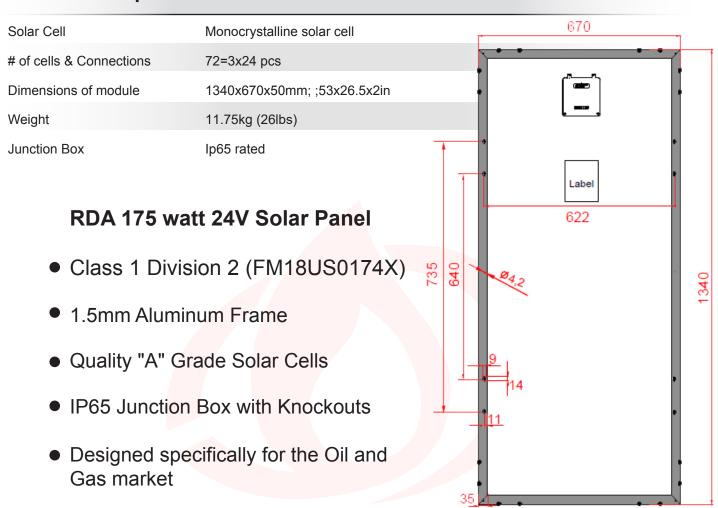

# RDA 175 watt 24V Class 1 **Division 2 Solar Panel**

- 1.5mm Aluminum Frame
- Quality "A" Grade Solar Cells
- IP65 Junction Box with Knockouts
- Designed specifically for the Oil and Gas market

### **Mechanical Specs:**